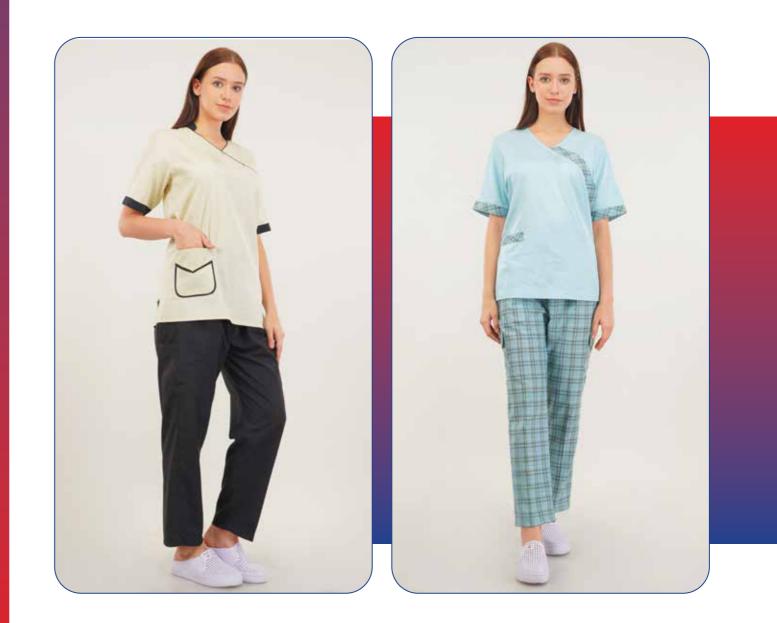

### **Nursing Scrubs**

#### **Design Features:**

- Comfortable and classic fit
- Rounded V-Neck
- Contrasting color on neckline
- Two in one patch pocket
- Full elastic lower
- Patch pocket on right side of lower

#### **Functional Features:**

- Elastic waistband
- Side slit hem
- Multi-utility patch pocket on pants
- Full elastic lower