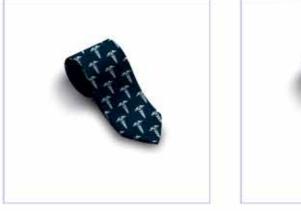

### Accessories

- Cap (Bandana)
- Tie
- Footwear

#### Compliment your professional look with Lintex accessories collection!

From polished ties that add a touch of elegance to your attire to vibrant scrub caps, fashionable lapel pins and comfortable crocs that inject personality into your workday, our range is designed to enhance your professional image.