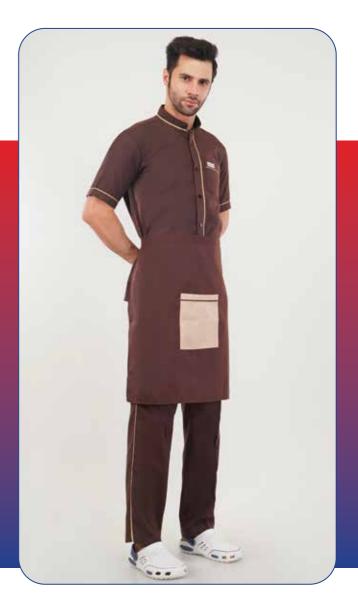

#### **Design Features:**

- Combination of shirt and pants of same color
- Chinses collar shirt along with contrasting Color piping on sleeves and chest pocket
- This uniform offer a apron with shirt and pant

#### **Functional Features:**

- Full elastic waist belt for comfortable fit
- Waist belt with contrasting drawstring