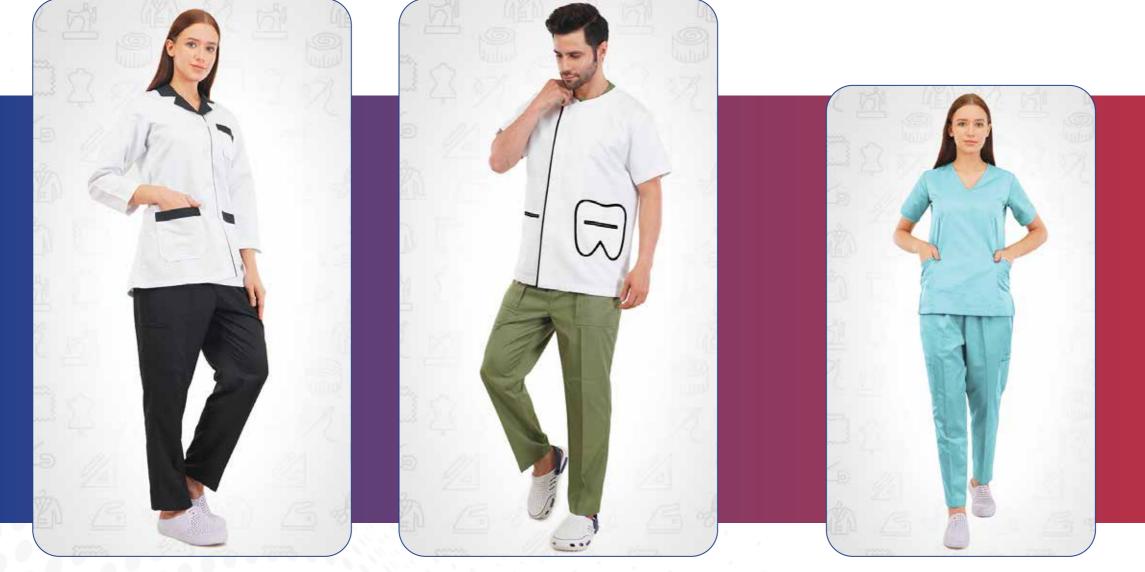

### Lab Coats

#### **Design Features:**

- Colored open neck collar
- Back cut for comfortable fit
- Two lower patch pockets and one onchest pocket along with contrast color panel

#### **Functional Features:**

- Long length
- Full sleeves
- Comfortable fit

#### **Design Features:**

- Short length
- Half sleeves
- Designer dental bone pockets
- Stylish overlapping front flap

#### **Functional Features:**

• Back cut for comfortable fit

### **Medical Scrubs**

#### **Design Features:**

- Multipocket scrub
- Pocket on pants
- Mulit pockets on top
- Mulit cross pockets on pants
- Highlighted sleeves
- Designer zipper neckline

#### **Functional Features:**

- Zipper pocket on scrub
- Soft fabric
- Full elastic waist belt for comfortable fit
- Waist belt with contrasting drawstring

#### Colour:

• Mulit color