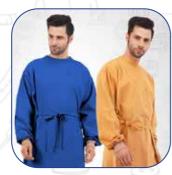

### **Surgical Gowns**

#### **Key Features:**

Light weight fabric | High comfort and breathability | Sleeves with stockinette cuffs | Full back cover | Front pockets