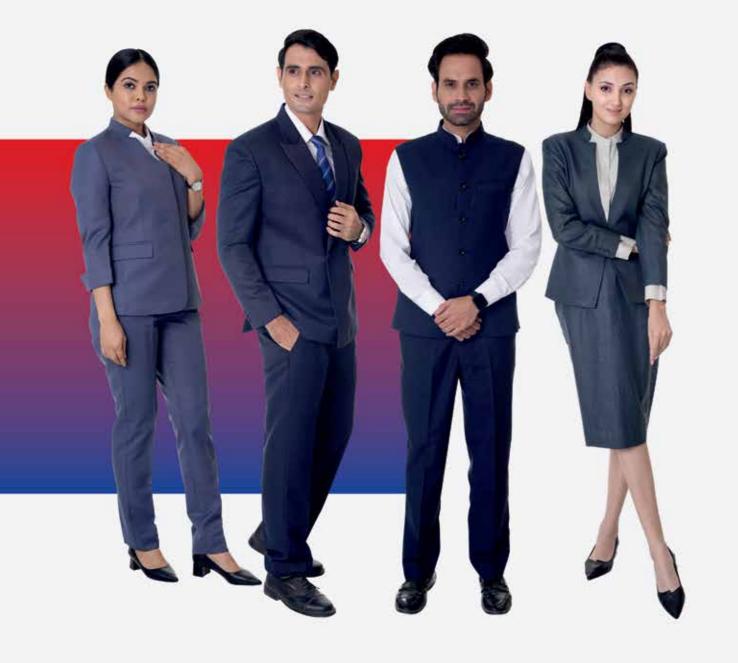

### **Formal Wear**

#### **Design Features:**

- Single button closure
- Smart fit
- Luxe band collar
- Pencil skirt

#### **Functional Features:**

- Two pockets blazer
- Back center slit

#### **Design Features:**

- Notched lapel collar
- Regular fit
- Two button closure

#### **Functional Features:**

- Two flap pockets on blazer
- Two cross pockets on trouser
- One back pockets on trouser

### **Staff Uniforms**