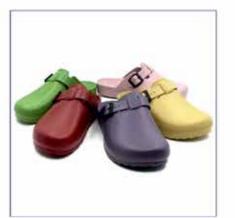

### Accessories

- Cap (Bandana)
- Tie
- Footwear

#### Compliment your professional look with Lintex accessories collection!

From polished ties that add a touch of elegance to your attire to vibrant scrub caps, fashionable lapel pins and comfortable crocs that inject personality into your workday, our range is designed to enhance your professional image.