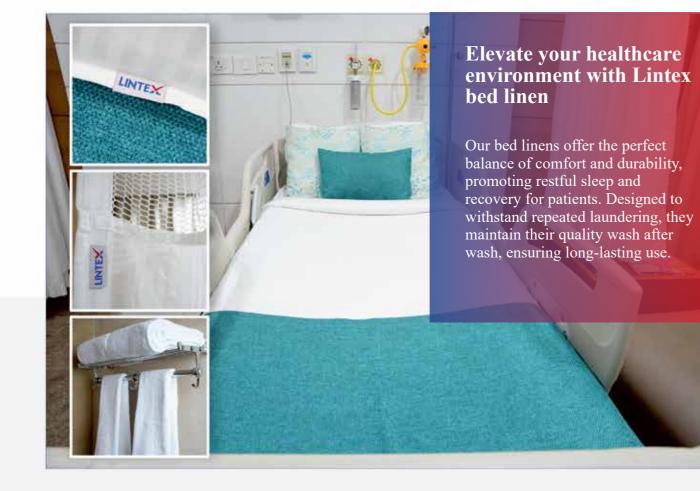

*

- Full elastic waist belt for comfortable fit
- Waist belt with contrasting drawstring





#### **Design Features:**

- Combination of shirt and pants of same color
- Chinses collar shirt along with contrasting Color piping on sleeves and chest pocket
- This uniform offer a apron with shirt and pant

#### **Functional Features:**

- Full elastic waist belt for comfortable fit
- Waist belt with contrasting drawstring



# Accessories

#### Compliment your professional look with Lintex accessories collection!

From polished ties that add a touch of elegance to your attire to vibrant scrub caps, fashionable lapel pins and comfortable crocs that inject personality into your workday, our range is designed to enhance your professional image.































### **Bed Linen**



### **OT Linen**









### **Crafting Excellence Through Trusted Partnerships**

Our commitment to quality is unwavering. We pride ourselves on working hand-in-hand with renowned fabric testing labs for ensuring utmost customer satisfaction and meeting the global standards.

Each of our product undergoes meticulous quality checks at every stage of production assuring rigorous quality control.

AB TES

# **Clients we serve**

Our journey has been enriched by the trust and collaboration of our esteemed clients. Their commitment to excellence aligns perfectly with our vision, and together, we have achieved milestones and set new standards in the uniform industry.



Experts in crafting fashionable and functional attire for healthcare.

# **Digital Hub** Scan & Connect

Welcome to our dig