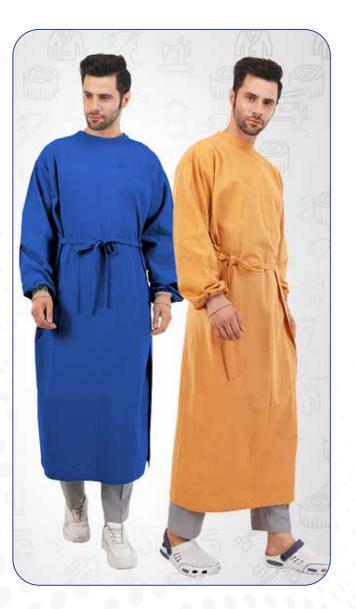

### **Surgical Gowns**

#### **Key Features:**

Light weight fabric | High comfort and breathability | Sleeves with stockinette cuffs | Full back cover | Front pockets