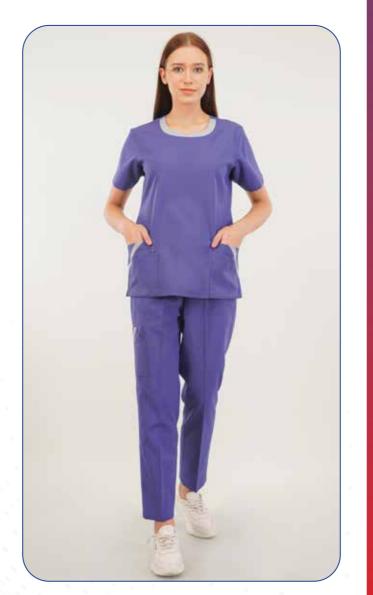

### **Medical Scrubs**

#### **Design Features:**

- Multipocket scrub
- Pocket on pants
- Mulit pockets on top
- Mulit cross pockets on pants
- Highlighted sleeves
- Designer zipper neckline

#### **Functional Features:**

- Zipper pocket on scrub
- Soft fabric
- Full elastic waist belt for comfortable fit
- Waist belt with contrasting drawstring

#### Colour:

• Mulit color