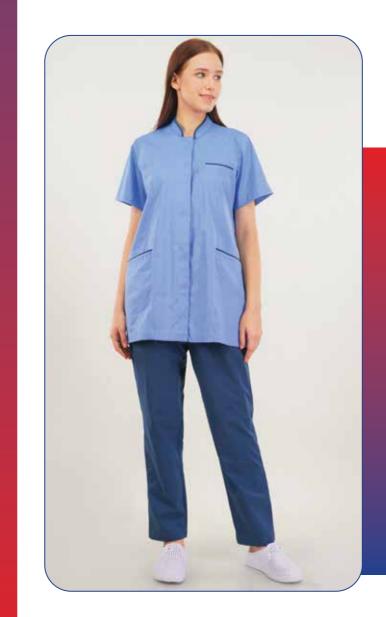

### **Staff Uniforms**

#### **Design Features:**

- Chinses collar shirt with contrast color detailing
- Panel pockets on chest and shirt
- Shirt and pants are the contrasting colors

#### **Functional Features:**

- Full elastic waist belt for comfortable fit
- Waist belt with contrasting drawstring