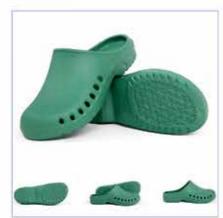

### Accessories

- Cap (Bandana)
- Tie
- Footwear

#### Compliment your professional look with Lintex accessories collection!

From polished ties that add a touch of elegance to your attire to vibrant scrub caps, fashionable lapel pins and comfortable crocs that inject personality into your workday, our range is designed to enhance your professional image.