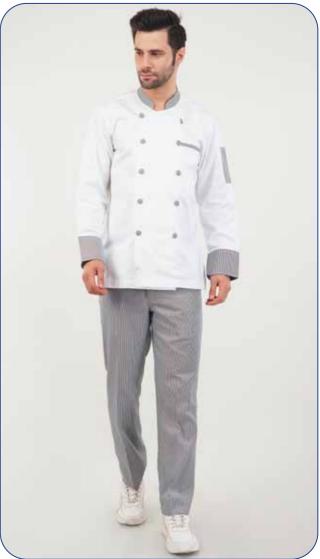

### **Chef Coat**

#### **Design Features:**

- This is finished with a side opening button-down closure
- This style is ready to go

#### **Functional Features:**

- Full elastic waistbelt for comfortable fit
- Waistbelt with contrasting drawstring