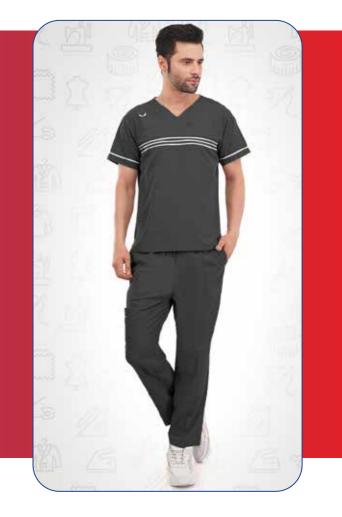

### **Medical Scrubs**

#### **Design Features:**

- Overall V-Neck
- Invisible pocket on chest
- Full elastic waist belt
- Patch pocket on pant

#### **Functional Features:**

- Full elastic waist belt with contrast drawstring
- Cross pockets on pants

#### Colour:

• Mulit color