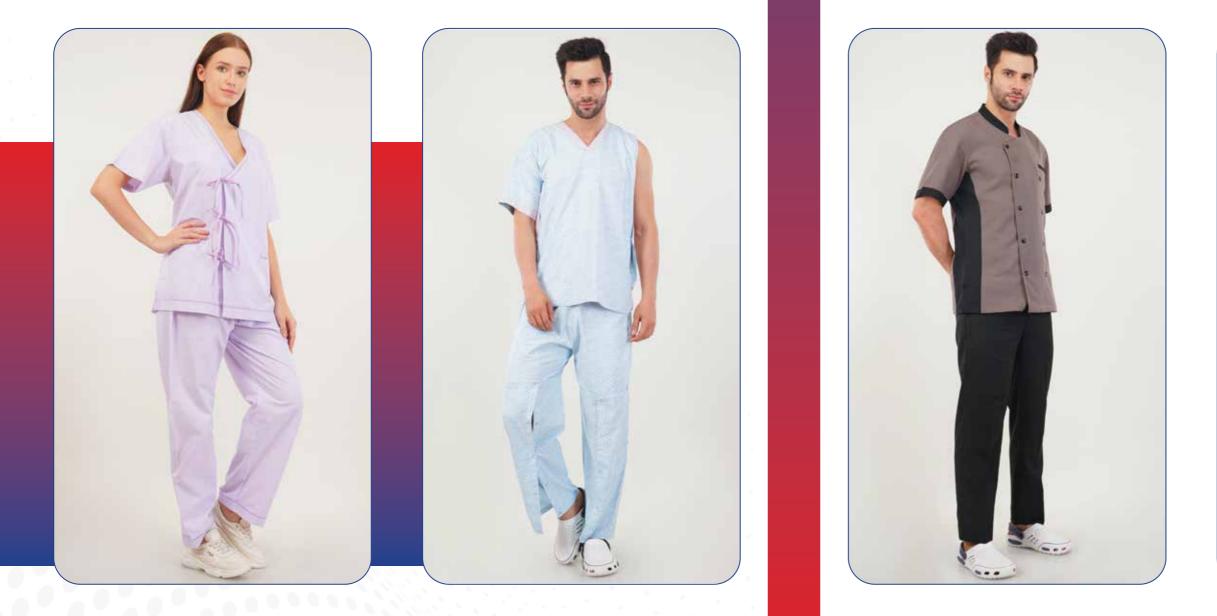

### **Patient Dresses**

#### **Design Features:**

- Band collar side open maternity uniform
- Contrast color highlighting on collar, opening, sleeves and pocket

#### **Functional Features:**

- Full elastic waist belt for comfortable fit
- Waist belt with contrasting drawstring

### **Chef Coat**

#### **Design Features:**

- This is finished with a side opening button-down closure
- This style is ready to go

#### **Functional Features:**

- Full elastic waistbelt for comfortable fit
- Waistbelt with contrasting drawstring